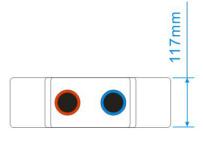

| Product Code        | MINI 5.7S           |
|---------------------|---------------------|
| Power               | 5.7kW (2.5+3.2      |
| Voltage             | 220 - 240 Vac       |
| Frequency           | 50/60Hz             |
| Min Water Flow Rate | 2 l/m               |
| Min Water Pressure  | 80 kPa              |
| Max Water Pressure  | 0.6 Mpa             |
| Water Connection    | 15mm dia (1/2" BSP) |
| Dimensions          | 210 x 197 x 117mm   |
| Weight              | 1.5kg               |
| IP Rating           | IPx4                |
| ERP Rating          | R                   |