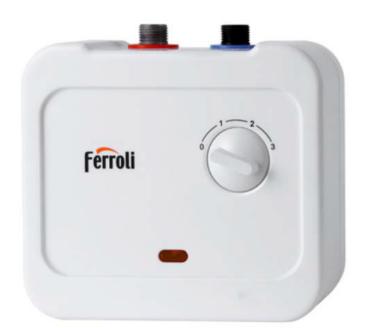

## Instant Water Heater

Compact Instantaneous water heater provides instant hot water for the smallest of spaces.

Only heats water when in use making it energy efficient

No stored water avoiding legionella.

- Wall mounted reinforced hanging bracket with internal steel bar
- External casing made from strong ABS plastic
- Capillary thermostat
- High concentration magnesium anode
- ON/OFF switch
- > Front step-less temperature adjustment, with power level led indication