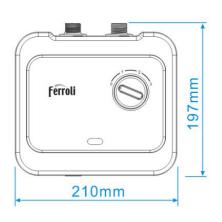

| Product Code        | MINI 5.7S           |
|---------------------|---------------------|
| Power               | 5.7kW (2.5+3.2      |
| Voltage             | 220 - 240 Vac       |
| Frequency           | 50/60Hz             |
| Min Water Flow Rate | 2 l/m               |
| Min Water Pressure  | 80 kPa              |
| Max Water Pressure  | 0.6 Mpa             |
| Water Connection    | 15mm dia (1/2" BSP) |
| Dimensions          | 210 x 197 x 117mm   |
| Weight              | 1.5kg               |
| IP Rating           | IPx4                |
| ERP Rating          | R                   |