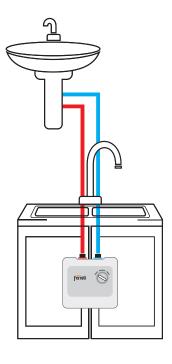

## Instant Water Heater

Compact Instantaneous water heater provides instant hot water for the smallest of spaces.

Only heats water when in use making it energy efficient

No stored water avoiding legionella.