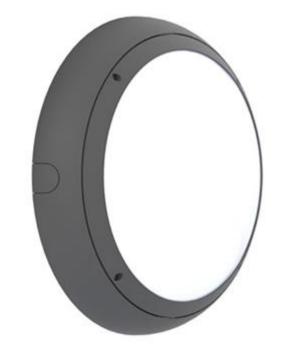

## Vision 3 LED 20W LED Graphite

Product Datasheet

## Description

IP65 polycarbonate 3-In-1 LED luminaire for external applications, Supplied with plain, louvred eyelid and plain eyelid covers, Exceeds performance of CFL equivalents, Four conduit entry points, Integral die-cast aluminium heatsink provides thermally managed high performance, 40,000 hours average lifetime, Non-dimmable, Supplied c/w integral Driver