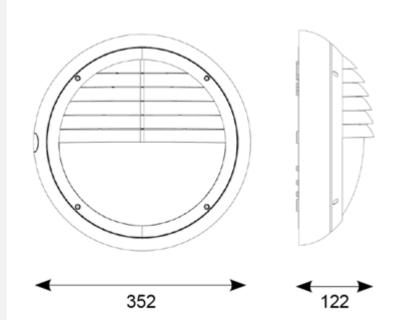

## Description

IP65 polycarbonate 3-In-1 LED luminaire for external applications, Supplied with plain, louvred eyelid and plain eyelid covers, Exceeds performance of CFL equivalents, Four conduit entry points, Integral die-cast aluminium heatsink provides thermally managed high performance, 40,000 hours average lifetime, Non-dimmable, Supplied c/w integral Driver