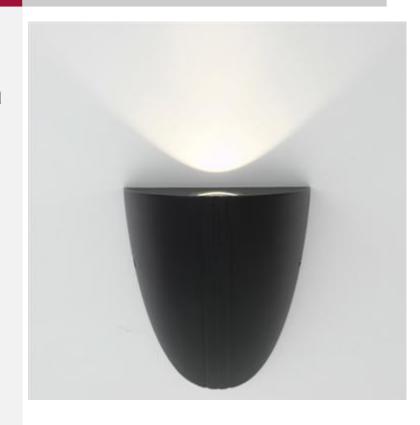

## Description

Die-cast aluminium uplight with glass cover ,Comparable performance to 100W halogen and exceeds 1x26W PLC equivalent, Black textured paint finish, Suitable for internal and external applications, 40,000 hours average lifetime ,Non-dimmable