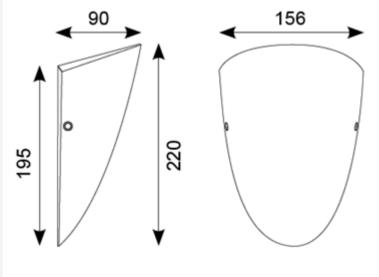

## Description

Die-cast aluminium uplight with glass cover ,Comparable performance to 100W halogen and exceeds 1x26W PLC equivalent, Black textured paint finish, Suitable for internal and external applications, 40,000 hours average lifetime ,Non-dimmable