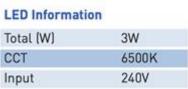

| Code     | Description                                                         | Lamp |
|----------|---------------------------------------------------------------------|------|
| AGLED/3M | 3W Maintained, Non-<br>Maintained, 6500K,<br>50000 Hours rated life | LED  |