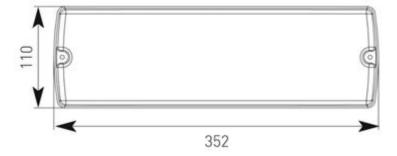

## Description

Ultra-slim profile LED polycarbonate bulkhead, Supplied with self-adhesive legend, Side and rear cable entry,16mm conduit entry positions, Hinged screwless gear tray for ease of installation, Viewing distance 18 Metres, 50,000 hours average life