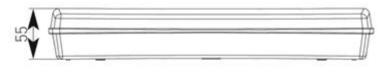

## Description

Ultra-slim profile LED polycarbonate bulkhead, Supplied with self-adhesive legend, Side and rear cable entry,16mm conduit entry positions, Hinged screwless gear tray for ease of installation, Viewing distance 18 Metres, 50,000 hours average life