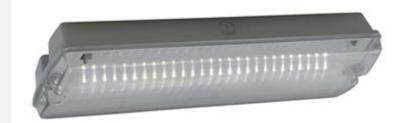

## Description

Ultra-slim profile LED polycarbonate bulkhead, Supplied with self-adhesive legend, Side and rear cable entry,16mm conduit entry positions, Hinged screwless gear tray for ease of installation, Viewing distance 18 Metres, 50,000 hours average life