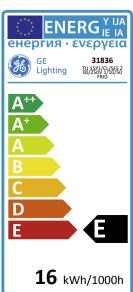

### Performance data

| Nominal correlated colour temperature (CCT) [K] | 2310    |
|-------------------------------------------------|---------|
| Nominal lumens [Im]                             | 90      |
| Rated efficacy [lm/W]                           | 5.66667 |
| Energy efficiency class (EEC)                   | E       |
| Rated Life [h]                                  | 1000    |
| Weighted energy consumption [kWh/1000h]         | 15.09   |