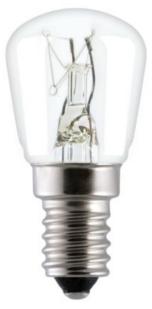

Pygmy - Clear TU 15P1/CL/SES 200/250V 1/10/50 FRID

31836

# **Product data**

| Cap/Base                   | E14                   |
|----------------------------|-----------------------|
| Bulb Shape                 | Pygmy                 |
| Bulb Finish                | Clear                 |
| Bulb Diameter [mm]         | 28                    |
| Nominal Length [mm]        | 60                    |
| Net weight per piece [g]   | 13                    |
| Gross weight per piece [g] | 20                    |
| Brand                      | General Electric (GE) |