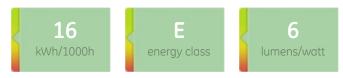

### Performance data

| Nominal correlated colour temperature (CCT) [K] | 2310    |
|-------------------------------------------------|---------|
| Nominal lumens [Im]                             | 90      |
| Rated efficacy [lm/W]                           | 5.66667 |
| Energy efficiency class (EEC)                   | E       |
| Rated Life [h]                                  | 1000    |
| Weighted energy consumption [kWh/1000h]         | 15.09   |